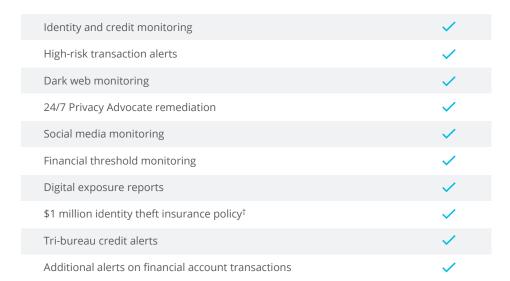

# Comprehensive identity monitoring

Our proprietary monitoring platform detects high-risk activity to alert you at the first sign of fraud. We scour the dark web for compromised credentials and monitor financial transactions, all while keeping tabs on your credit reports.

# Fraud remediation and restoration

Should identity theft or fraud occur, you have a dedicated Privacy Advocate® to fully manage your recovery and restore your identity. And since fraud doesn't take a holiday, our Privacy Advocates are available 24/7.

## Identity theft reimbursement

You never have to worry about covering the costs of identity theft. PrivacyArmor's \$1 million identity theft insurance policy<sup>†</sup> covers any out-of-pocket expenses, lost wages, or legal fees.

# The most extensive **identity protection** plan available

Starting on your
PrivacyArmor effective date,
you will automatically be
covered with:

Identity monitoring and alerts

24/7 Privacy Advocate® support

\$1 million identity theft insurance policy<sup>†</sup>