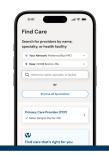

## **Get started**

Create an account at **bluecrossma.org** or download the app from the App Store® or Google Play™. If you have questions, call Member Service at **1–800–832–3871**.

Download the MyBlue app and see your covered benefits and services by clicking on Benefits & Coverage under Plans.

# YOUR HEALTH PLAN IN YOUR POCKET

The MyBlue app makes it easy to:

Find, understand, and use your benefits

Review your claim details with guidance on next steps

Get personalized care options that fit your unique needs