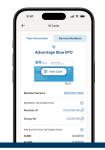

EASILY ACCESS YOUR HEALTH PLAN WITH MYBLUE

MyBlue is your personalized online member account that makes understanding and using your health plan simple.



# **DISCOVER THE POWER OF MYBLUE**

Stay on top of your health from anywhere, at any time with access to:







## **Get started**

Create an account at **bluecrossma.org** or download the app from the App Store® or Google Play™. If you have questions, call Member Service at **1–800–832–3871**.

Download the MyBlue app and see your covered benefits and services by clicking on Benefits & Coverage under Plans.

# YOUR HEALTH PLAN IN YOUR POCKET

The MyBlue app makes it easy to:



Find, understand, and use your benefits



Review your claim details with guidance on next steps



Get personalized care options that fit your unique needs



Instantly access your digital members ID cards, and add them to your wallet



# **GET THE MYBLUE APP**

You can download the MyBlue app from the App Store® or Google Play™.





Blue Cross Blue Shield of Massachusetts complies with applicable federal civil rights laws and does not discriminate on the basis of race, color, national origin, age, disability, sex, sexual orientation, or gender identity.

ATTENTION: If you don't speak English, language assistance services, free of charge, are available to you. Call Member Service at the number on your ID card (TTY: 711).

ATENCIÓN: Si habla español, tiene a su disposición servicios gratuitos de asistencia con el idioma. Llame al número de Servicio al Cliente que figura en su tarjeta de identificación (TTY: 711).

ATENÇÃO: Se fala português,