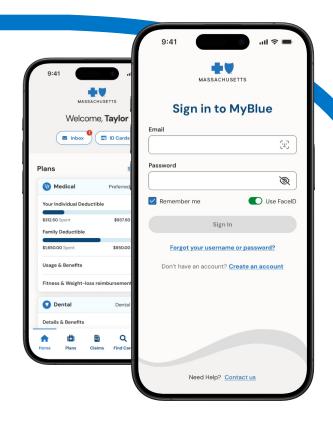

# EASILY ACCESS YOUR HEALTH PLAN WITH MYBLUE

MyBlue is your personalized online member account that makes understanding and using your health plan simple.

# **DISCOVER THE POWER OF MYBLUE**

Stay on top of your health from anywhere, at any time with access to:

## **Get started**

Create an account at **bluecrossma.org** or download the app from the App Store® or Google Play™. If you have questions, call Member Service at **1–800–832–3871**.

Download the MyBlue app and see your covered benefits and services by clicking on Benefits & Coverage under Plans.